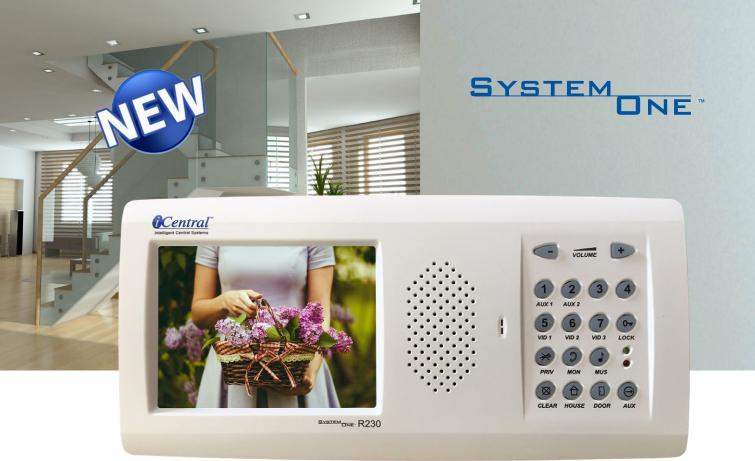

## System One R230

Introducing System One<sup>™</sup> R230 Video Room Station - an exciting new addition to the System One<sup>™</sup> intercom lineup.

In addition to familiar audio intercom features, R230 provides a colour LCD display for video monitoring – all in a standard room station footprint.

When used with a video door station R230 allows you to see and speak to your visitors from multiple video stations around the house.

R230 Video Room Station can be even be installed as a 'masterless' system for front door answering or enjoy additional features when used with a Master station.

## Features

- Compatible with all System One systems
- Supports operation with or without a Master
- 5" Colour LCD Display
- Crisp Clear Audio
- High Resolution video feed
- Standard installation size retrofits all Valet and System One room stations
- Digital volume control with independent settings for Music and Communication modes
- Adjustable keypad back lighting
- AUX functions for controlling relays at Master
- Selectable video inputs when used with a Master station