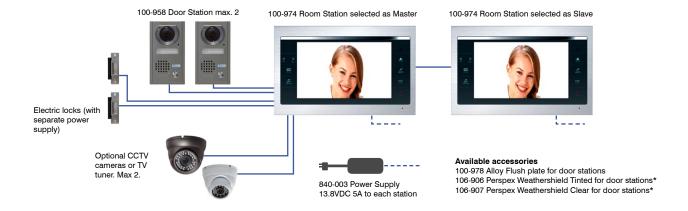

## **System Configuration**

Door station/s to Room Station/s minimum wiring requirements: 4 core screened cable (100-960) + RG59 coax, star wired to master. In some installations the 100-958 Video Door Station may have audio feedback when used with a weathershield. A simple modification to the microphone gain is available - please ask when ordering.