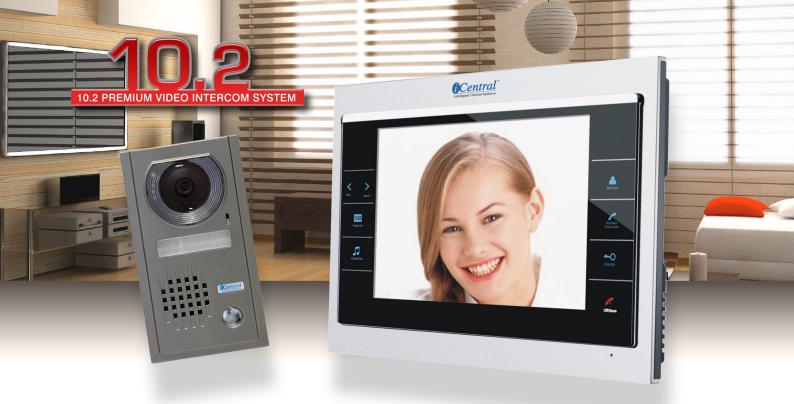

## 10.2 Premium Video Intercom System

## DOOR STATION

- Zinc Alloy, surface mount
- 1/4 inch colour CCD camera
- Resolution: 420TV Lines
- 4-wire twisted pair connection
- Waterproof Vandal Resistant alloy housing
- Built-in automatic 3 x LED lighting for night vision
- 68 degree wide angle field of view
- Minimum illumination 1.0 lux
- Compatible with Four Plus & 10.2 intercom systems
- Dimensions: 98 (W) x 173 (H) x 25 (D)
- Part No. 100-958

## **ROOM STATION**

- Slimline surface mounted Monitor/Room Station
- 10 inch colour LCD display
- Touch sensitive glass buttons
- Supports up to two video Door Stations and up to two video Room Stations
- Make intercom calls between two Room Stations
- Transfer door calls between Room Stations
- Monitor up to two optional CCTV cameras or other video input
- Do Not Disturb function
- Electric door lock release from Room Stations
- Adjustable Colour/Contrast/Brightness/Ring Volume
- Choice of 12 door bell chimes
- Master/Slave selectable
- Dimensions: 334 (W) x 210 (H) x 25 (D)
- Part No. 100-974