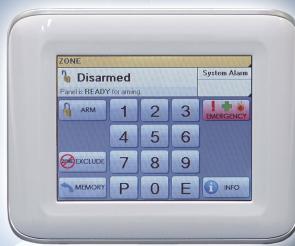

## Navigator Touch Screen Keypad

Navigator Touch Screen Keypad is supplied with Ness Navigator Series D8x and D16x alarm control panels.

Ness Navigator Touch Screen Keypad is surely the best looking and most functional alarm interface ever made.

Navigator's many display screens make it easy to view all your zones with your own text decriptions, get help and prompts for arming. disarming, operating outputs, emergency alarms and much more.

Operating your Ness alarm system has never been easier!

## Beauty, function and security come together...

- 3.5" colour LCD Touch Screen.
   The easiest to read alarm keypad ever!
- Superb contemporary design.
   Clean, crisp design adds elegance to any decor in the home or office.
- Designed for the user with plain English event displays by name.