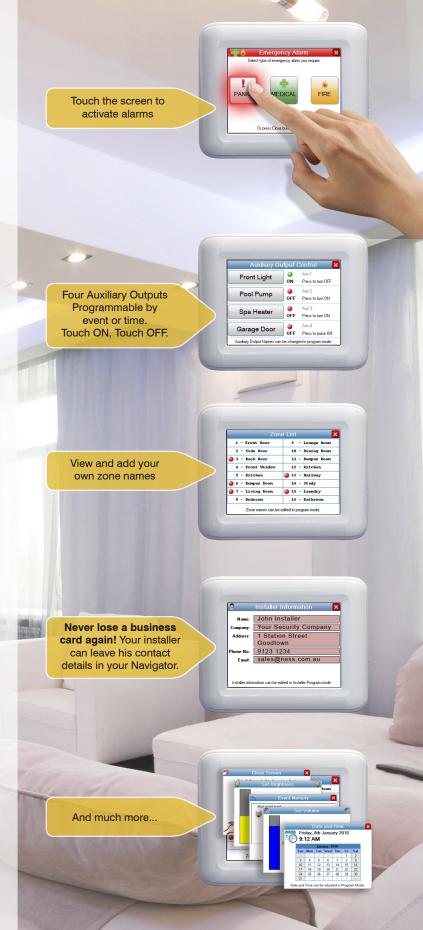

Navigator's many display screens make it easy to view all your zones with your own text decriptions, get help and prompts for arming. disarming, operating outputs, emergency alarms and much more.

Operating your Ness alarm system has never been easier!

Add your own text descriptions for your alarm zones, Choose from the built-in library or add your own.

Dealer Details Page.

Never lose a business card again! Your installer can leave his contact details in your Navigator.

 Advanced English Programming making installation faster and easier than ever.

Navigator makes everyday programming such changing user codes or timers a breeze.

 Makes Alpha Numeric keypads a thing of the past.

Navigator leaves nothing to guesswork, with no LEDs or LCD Icons to interpret, you may not even need to refer to the manual.

· Join The Touch Screen Age.

Navigator is a true Price-Performance breakthrough offering touch screen technology for not much more than a traditional keypad.